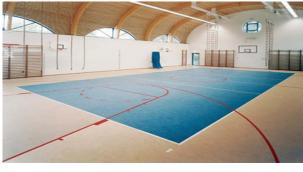

# Sports Fields & Halls

The Sports and Recreation Centre has a wide range of facilities to cater to the different interests and needs of its students and staffs.

### **Indoor Facilities**

- Badminton Courts
- Basketball Courts
- Handball Court
- Net ball Court
- Squash Courts
- Volleyball Courts

### **Outdoor Facilities**

- Soccer Field
- Synthetic Running Track
- Swimming Pools
- Tennis Courts
- Jogging track