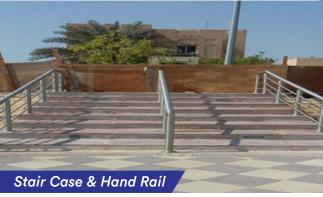

# Completed /On-Going Project Gallery

Project Name : PJ - 20027 Al Mankhool Neighborhood Park

Client : Dubai Municigality

Main Contractor: Ecogreen

Landscaging LLC.

Location : Al Mankhool Bur Dubai, U.A.E

Client : Dubai Municigality

Main Contractor: Ecogreen Landscaging LLC.

Location: Al Waqa-4, Dubai, U.A.E

17

Project Name: PJ - 20029 Al Warqa ¢orth Community ¢acility

Client : Dubai Municigality

Main Contractor: Ecogreen Landscaging LLC.

Location: Al Waqa-4, Dubai, U.A.E

# PJ-20060- Al Rashdiyah Community Facility Park