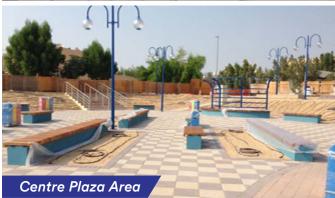

# Completed /On-Going Project Gallery

Project Name : PJ - 20027 Al Mankhool Neighborhood Park

Client : Dubai Municigality

Main Contractor: Ecogreen

Landscaging LLC.

Location : Al Mankhool Bur Dubai, U.A.E

Client : Dubai Municigality