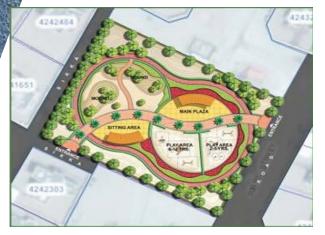

# Completed /On-Going Project Gallery

Project Name : PJ - 20027 Al Mankhool Neighborhood Park

Client : Dubai Municigality

Main Contractor: Ecogreen

Landscaging LLC.

Location : Al Mankhool Bur Dubai, U.A.E

Client : Dubai Municigality

Main Contractor: Ecogreen Landscaging LLC.

Location: Al Waqa-4, Dubai, U.A.E

17

Project Name: PJ - 20029 Al Warqa ¢orth Community ¢acility

Client : Dubai Municigality

Main Contractor: Ecogreen Landscaging LLC.

Location: Al Waqa-4, Dubai, U.A.E