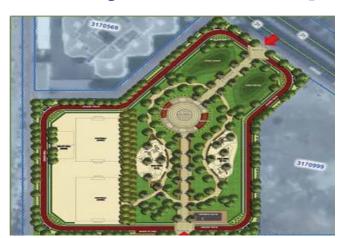

# Completed /On-Going Project Gallery

Project Name : PJ - 20027 Al Mankhool Neighborhood Park

Client : Dubai Municigality

Main Contractor: Ecogreen

Landscaging LLC.

Location : Al Mankhool Bur Dubai, U.A.E

Client : Dubai Municigality

Main Contractor: Ecogreen Landscaging LLC.

Location: Al Waqa-4, Dubai, U.A.E

17

Project Name: PJ - 20029 Al Warqa ¢orth Community ¢acility

Client : Dubai Municigality

Main Contractor: Ecogreen Landscaging LLC.

Location: Al Waqa-4, Dubai, U.A.E

# PJ-20060- Al Rashdiyah Community Facility Park