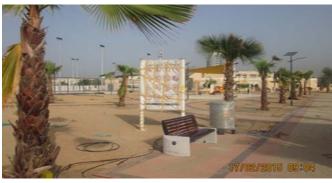

# Completed /On-Going Project Gallery

Project Name : PJ - 20027 Al Mankhool Neighborhood Park

Client : Dubai Municigality

Main Contractor: Ecogreen

Landscaging LLC.

Location : Al Mankhool Bur Dubai, U.A.E

Client : Dubai Municigality

Main Contractor: Ecogreen Landscaging LLC.

Location: Al Waqa-4, Dubai, U.A.E

17

Project Name: PJ - 20029 Al Warqa ¢orth Community ¢acility

Client : Dubai Municigality

Main Contractor: Ecogreen Landscaging LLC.

Location: Al Waqa-4, Dubai, U.A.E