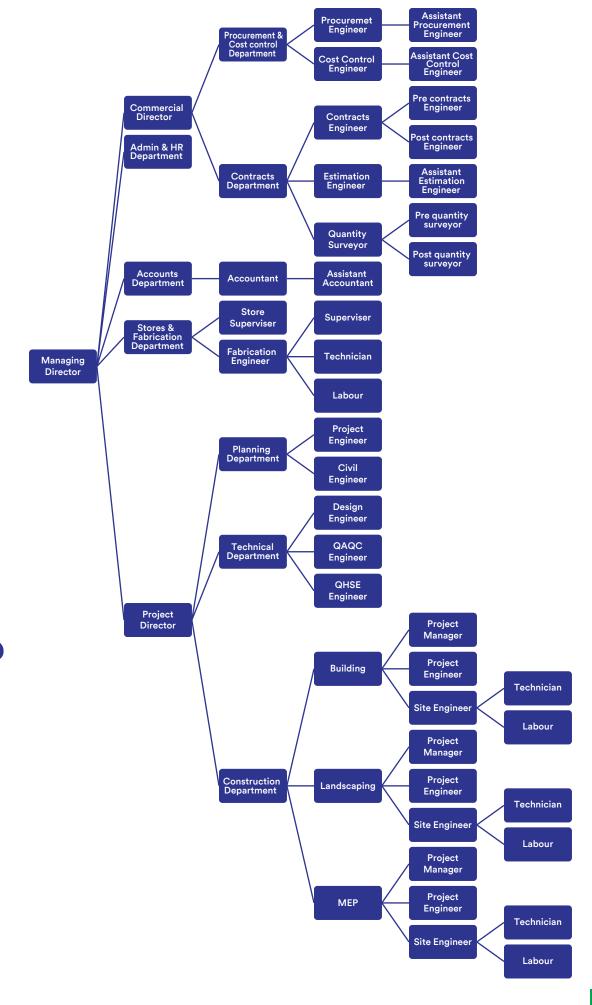

thoroughness. The size of the contract, the technical complexity and the regulatory and design requirements being addressed determines the level of QA/QC activities. Competent and experienced Quality Control Manager(s) support Eco green's QA/QC program and provide overall Quality Review to assure

- Tasks are completed with the highest degree of technical accuracy.
- Investigations, assessments, and recommendations are competently developed and conducted.
- Final documentation is in concert with our Clients', as well as applicable regulatory authority, requirements.
- We decided long ago that what we do for our clients must exceed the standard and quality of work that any other best company in industry can offer and deliver.

# ECO GREEN Contracting & Landscaping LLC. Organization Chart





# Completed /On-Going Project Gallery

Project Name : PJ - 20027 Al Mankhool Neighborhood Park

Client : Dubai Municigality

Main Contractor: Ecogreen

Landscaging LLC.

Location : Al Mankhool Bur Dubai, U.A.E





















Client : Dubai Municigality

Main Contractor: Ecogreen Landscaging LLC.

Location: Al Waqa-4, Dubai, U.A.E













17





Project Name: PJ - 20029 Al Warqa ¢orth Community ¢acility

Client : Dubai Municigality

Main Contractor: Ecogreen Landscaging LLC.

Location: Al Waqa-4, Dubai, U.A.E















# PJ-20060- Al Rashdiyah Community Facility Park