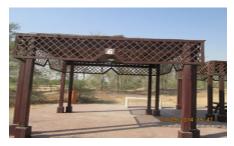

### Wooden Structure Works

**Mushrif Park** 

**Mushrif Park** 

Al Mankhool Park

Timber structures serve to satisfy functional requirements such as decking, shade and seating whilst providing your landscape with an aesthetic appeal.

Eco green caters to the engineering design and construction of a wide range of engineered timber structures including fences, railings, decking, pergolas, arbors and climbing frames. All materials used are of the highest quality and have been treated to ensure stability and durability. We ensure our timber structures can be enjoyed by all for many years to come. Engineered timber elements are used in the today's fast growing methods of modern