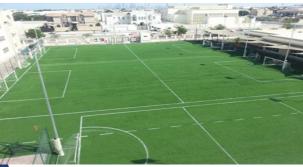

# Sports Fields & Halls

The Sports and Recreation Centre has a wide range of facilities to cater to the different interests and needs of its students and staffs.

### **Outdoor Facilities**

- Soccer Field
- Synthetic Running Track
- Swimming Pools
- Tennis Courts
- Jogging track