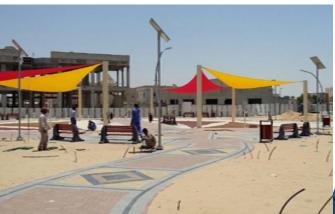

# Completed /On-Going Project Gallery

Project Name : PJ - 20027 Al Mankhool Neighborhood Park

Client : Dubai Municigality

Main Contractor: Ecogreen

Landscaging LLC.

Location : Al Mankhool Bur Dubai, U.A.E

Client : Dubai Municigality