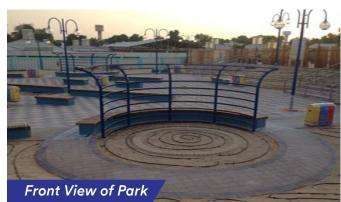

# Completed /On-Going Project Gallery

Project Name : PJ - 20027 Al Mankhool Neighborhood Park

Client : Dubai Municigality

Main Contractor: Ecogreen

Landscaging LLC.

Location : Al Mankhool Bur Dubai, U.A.E

Client : Dubai Municigality