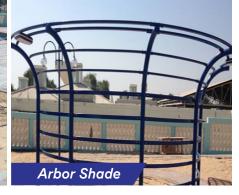

### Wooden Structure Works

**Mushrif Park** 

**Mushrif Park** 

Al Mankhool Park

Timber structures serve to satisfy functional requirements such as decking, shade and seating whilst providing your landscape with an aesthetic appeal.

Eco green caters to the engineering design and construction of a wide range of engineered timber structures including fences, railings, decking, pergolas, arbors and climbing frames. All materials used are of the highest quality and have been treated to ensure stability and durability. We ensure our timber structures can be enjoyed by all for many years to come. Engineered timber elements are used in the today's fast growing methods of modern